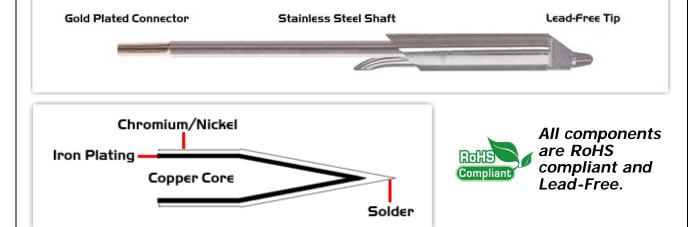

## **Material Composition**

Easy Braid Co. tip cartridges will typically idle within a temperature range of +/-1.1°C. However, there is variation in idle temperature across tip geometries within an individual temperature series. Easy Braid Co. offers a wide variety of tip geometries from 0.25mm fine point tip to 5mm chisel. The length and geometry of a tip will have an influence on the tip idle temperature. To accurately measure idle temperature it will depend greatly on the measurement method, technique and equipment used. Two different methods or the use of alternative equipment will produce different test results.