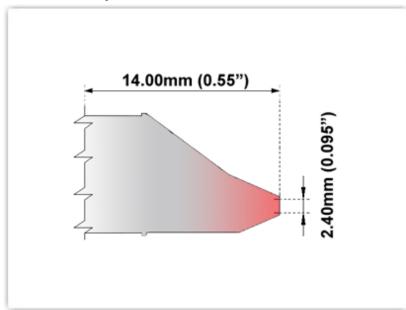

## EBM60DT007

Desolder Tip - Inner Diameter 2.40mm (0.095")

Tip Style: Desolder

Tip Width: 2.40mm (0.09")
Tip Length: 14.00mm (0.55")

600 Type Cartridge<sup>1</sup>: 325°C - 358°C

RoHS Compliant<sup>2</sup> / Lead Free: YES