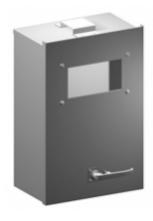

# Type 1 Mild Steel Metering Cabinets (Ontario Hydro Version)

CMC O Series

Hinge Door with Handle and Viewing Window

Inner Panel Included

#### Construction

- Spot welded 16 gauge steel construction.
- Heavy duty padlockable "L" handle.
- Viewing window with removable cover plate.
- Pre-mounted ground lug.
- Inner panel with pre-drilled holes and mounting bracket.
- Oil resistant gasket.