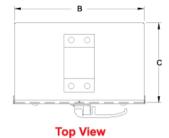

### **Finish**

- Enclosure and cover are finished in ANSI 61 gray inside and out.
- Inner panel is finished in ANSI 61 gray powder coating.

|            | Overa | Overall Dimensions Panel Dimensions Viewing Area Ship Wt. |    |      |       |      |   |      |
|------------|-------|-----------------------------------------------------------|----|------|-------|------|---|------|
| Part No.   | Α     | В                                                         | С  | D    | E     | G    | Н | lbs. |
| CMCO241610 | 24    | 16                                                        | 10 | 20.5 | 14.75 | 4.75 | 9 | 98   |