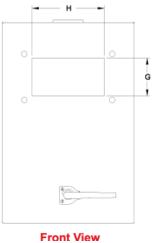

### **Finish**

- Enclosure and cover are finished in ANSI 61 gray inside and out.
- Inner panel is finished in ANSI 61 gray powder coating.

|            | Overa | Overall Dimensions Panel Dimensions Viewing Area Ship Wt. |    |      |       |      |   |      |
|------------|-------|-----------------------------------------------------------|----|------|-------|------|---|------|
| Part No.   | Α     | В                                                         | С  | D    | E     | G    | Н | lbs. |
| CMCO241610 | 24    | 16                                                        | 10 | 20.5 | 14.75 | 4.75 | 9 | 98   |