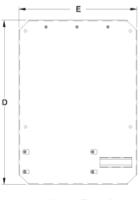

### **Finish**

- Enclosure and cover are finished in ANSI 61 gray inside and out.
- Inner panel is finished in ANSI 61 gray powder coating.

|            | Overa | Overall Dimensions Panel Dimensions Viewing Area Ship Wt. |    |      |       |      |   |      |
|------------|-------|-----------------------------------------------------------|----|------|-------|------|---|------|
| Part No.   | Α     | В                                                         | С  | D    | E     | G    | Н | lbs. |
| CMCO241610 | 24    | 16                                                        | 10 | 20.5 | 14.75 | 4.75 | 9 | 98   |